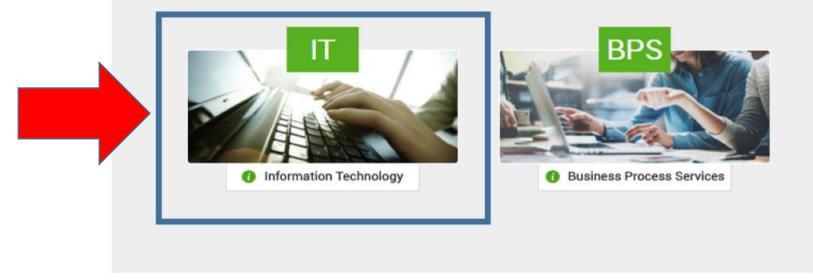

#### Select Category

You have a choice to apply for IT or BPS. Please note that you can register with us under only one category and registering in incorrect category may lead you to repeat the entire registration process.

## Select "IT" from the above selection

| DSNextStep |                   |                               |                                                               |                   |
|------------|-------------------|-------------------------------|---------------------------------------------------------------|-------------------|
|            | Name*             |                               |                                                               |                   |
|            | Title             | First                         | Middle                                                        | Surname           |
|            | Title*            | First*                        | Middle                                                        | Surname           |
|            |                   |                               | ur Passport or SSC Mark she<br>ase recheck the details entere |                   |
|            | Date of birth*    |                               |                                                               |                   |
|            | dd/mm/yyy         | уу 🗰                          |                                                               |                   |
|            | Gender*           |                               |                                                               |                   |
|            | Select            | *                             |                                                               |                   |
|            | Email id*         |                               |                                                               |                   |
|            | Email             |                               | @ Select                                                      | Ψ.                |
|            | It is important t | o enter your email Id careful | ly as it will be used for all cor                             | nmunications from |