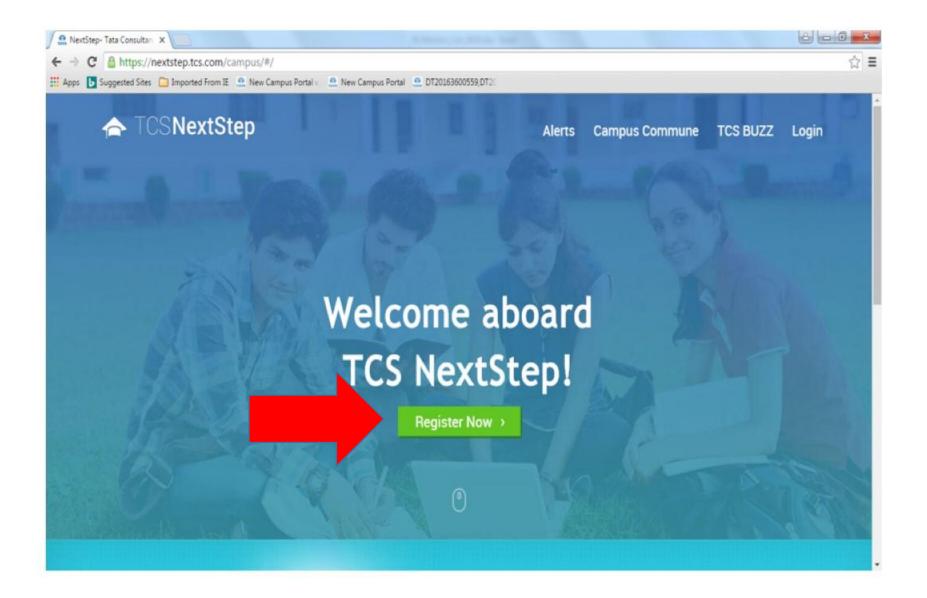

Search for NEXT STEP TCS on Google → Click on the first link "NextStep-Tata Consultancy Services"

Click on "Register"