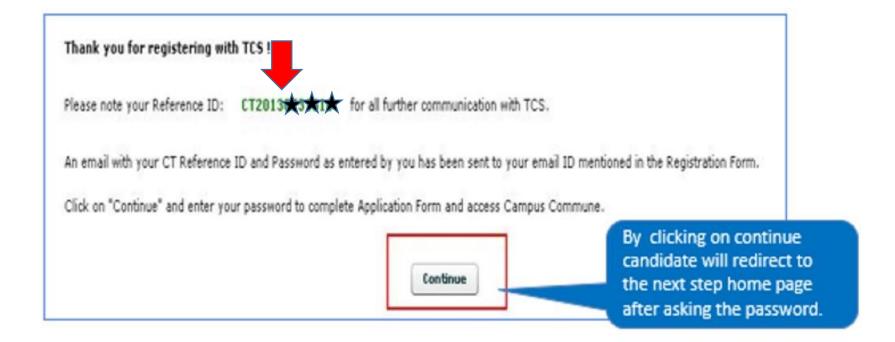

## After completion of form your CT/DT number is generated.

TATA CONSULTANCY SERVICES Experience certainty.